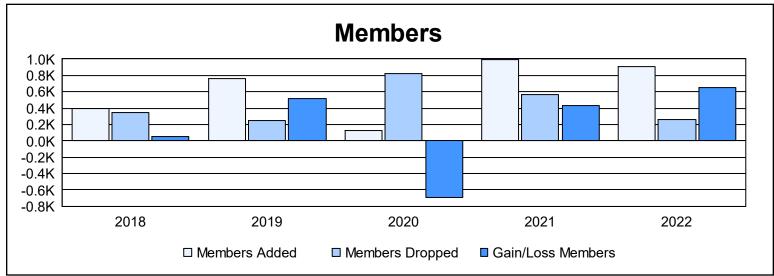

District 324 L As of June 2022 Cumulative

| Year      | New<br>Clubs | Dropped<br>Clubs | Gain/<br>Loss<br>Clubs | New<br>Members | Charter<br>Members | Reinstate<br>Members | Transfer<br>Members | Total<br>Member<br>Added | Total<br>Members<br>Dropped | Gain/<br>Loss<br>Members |
|-----------|--------------|------------------|------------------------|----------------|--------------------|----------------------|---------------------|--------------------------|-----------------------------|--------------------------|
| 2017-2018 | 3            | 0                | 3                      | 244            | 79                 | 70                   | 6                   | 399                      | 343                         | 56                       |
| 2018-2019 | 3            | 1                | 2                      | 666            | 77                 | 5                    | 9                   | 757                      | 245                         | 512                      |
| 2019-2020 | 0            | 0                | 0                      | 67             | 20                 | 30                   | 13                  | 130                      | 828                         | -698                     |
| 2020-2021 | 9            | 0                | 9                      | 393            | 227                | 318                  | 59                  | 997                      | 565                         | 432                      |
| 2021-2022 | 15           | 3                | 12                     | 269            | 573                | 28                   | 40                  | 910                      | 259                         | 651                      |
| Average   | 6            | 1                | 5                      | 328            | 195                | 90                   | 25                  | 639                      | 448                         | 191                      |