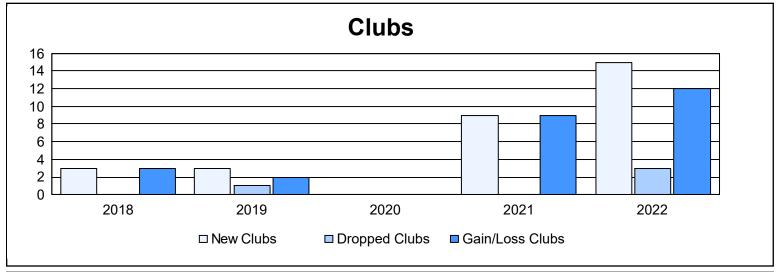

District 324 L As of June 2022 Cumulative

| Year      | New<br>Clubs | Dropped<br>Clubs | Gain/<br>Loss<br>Clubs | New<br>Members | Charter<br>Members | Reinstate<br>Members | Transfer<br>Members | Total<br>Member<br>Added | Total<br>Members<br>Dropped | Gain/<br>Loss<br>Members |
|-----------|--------------|------------------|------------------------|----------------|--------------------|----------------------|---------------------|--------------------------|-----------------------------|--------------------------|
| 2017-2018 | 3            | 0                | 3                      | 244            | 79                 | 70                   | 6                   | 399                      | 343                         | 56                       |
| 2018-2019 | 3            | 1                | 2                      | 666            | 77                 | 5                    | 9                   | 757                      | 245                         | 512                      |
| 2019-2020 | 0            | 0                | 0                      | 67             | 20                 | 30                   | 13                  | 130                      | 828                         | -698                     |
| 2020-2021 | 9            | 0                | 9                      | 393            | 227                | 318                  | 59                  | 997                      | 565                         | 432                      |
| 2021-2022 | 15           | 3                | 12                     | 269            | 573                | 28                   | 40                  | 910                      | 259                         | 651                      |
| Average   | 6            | 1                | 5                      | 328            | 195                | 90                   | 25                  | 639                      | 448                         | 191                      |